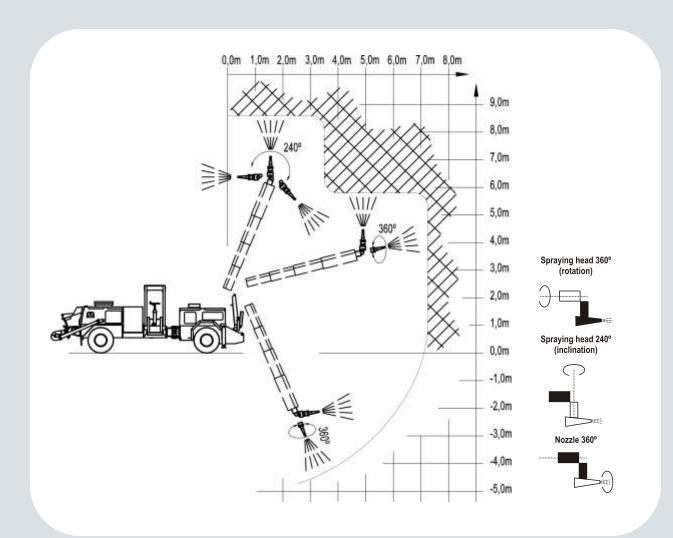

|            | Spraying   | Unfold       |
|------------|------------|--------------|
|            | Max. Reach | Min. Section |
| Vertical   | 9 m        | 2,5 m        |
| Horizontal | 7 m        | 3,2 m        |

Spraying arm designed to work in medium and small tunnel sections.

Easy to handle and optimum maneuverability.

Great stability and high spraying performance.

|--|

Transport length 6210 mm 6970 mm Transport width 2000 mm 2000 mm Transport height 2500 mm 2500 mm Weight 7600 kg 8500 Kg Wheel base 3075 mm 3835 mm Ground clearance 240 mm 240 mm Turning radius outer 5500 mm 5700 mm 3200 mm 3300 mm inner Max. Climbing Ability 45% 35%

## **Telescopic spraying** arm Aliva - 302

Arm Rotation angle (left/right) Rotation angle (up/down) 330° + 63° / - 65° Nº of extensions Protected extensions all (with cover)

Tel: (+34) 914 288 100 marketing@putzmeister.es - www.putzmeister.es/shotcrete