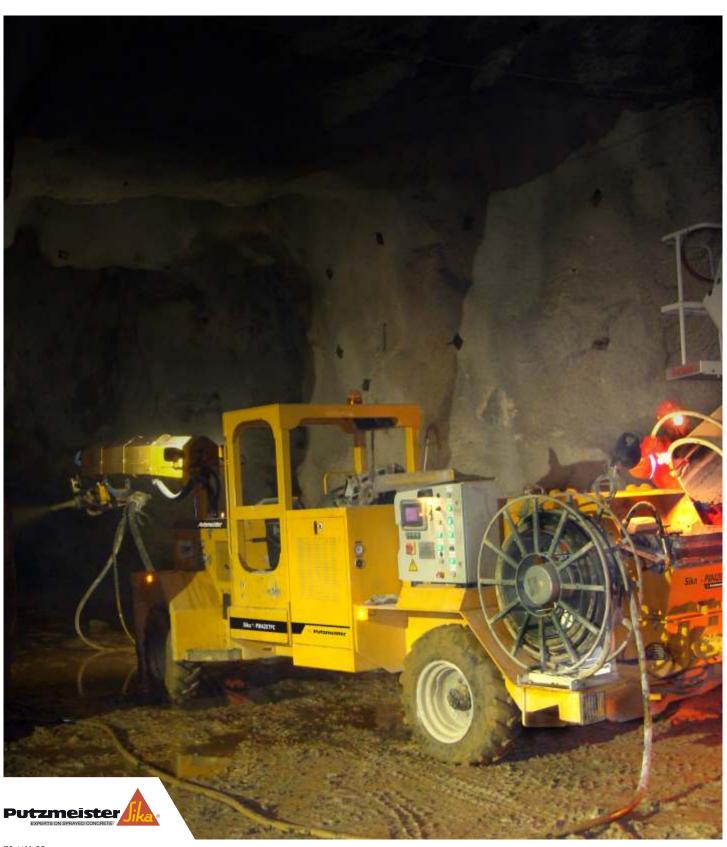

## Universal concrete spraying system with on-board compressor

Putzmeister is glad to present the next generation of Concrete Spraying Equipment for lower sections in tunnelling and mining. The Sika\* PM 4207 is the result of a technical development based on the experience and knowledge that was acquired in the last few years through its successful predecessor, the Sika\* PM 407, on construction sites all over the world.

This new series of machines will provide our clients with a range of new benefits that will undoubtedly make it a world reference in its field of application.

Specially designed hopper with agitator and vibrator grill for shotcrete operation with steel / polymer fibres.

### Main features:

- Extremely robust and compact design, purpose-built for working conditions of mining and tunneling.
- Deutz Tier-3 diesel engine, air-/oil-cooled. Simple and extremely reliable.
- On-board screw compressor\*. 6,5 m3/min. 7,5 bar max.
  Electronically controlled.
- Double piston concrete pump P715. VHS control system.
  Simple and with extremely long maintenance intervals.
- More efficient and accurate additive management system, resulting in cost savings for the client.
- On-board computer with multilingual colour display which indicates performance, composition of ingredients, fault diagnosis, alarms, etc.
- Cabin design according to FOPS ROPS criteria.
- Xenon working lights.
- Protected outriggers.
- Turbo engine for working at high altitude.