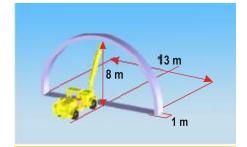

|            | Spraying   | Unfold       |
|------------|------------|--------------|
|            | Max. Reach | Min. Section |
| Vertical   | 9 m        | 2,5 m        |
| Horizontal | 7 m        | 3,2 m        |

Spraying arm designed to work in medium and small tunnel sections.

Easy to handle and optimum maneuverability.

Great stability and high spraying performance.

|--|

Transport length 6210 mm 6970 mm Transport width 2000 mm 2000 mm Transport height 2500 mm 2500 mm Weight 7600 kg 8500 Kg Wheel base 3075 mm 3835 mm Ground clearance 240 mm 240 mm Turning radius outer 5500 mm 5700 mm 3200 mm 3300 mm inner Max. Climbing Ability 45% 35%