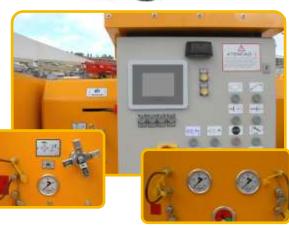

### Main features:

- Extremely robust and compact design, purpose-built for working conditions of mining and tunneling.
- Deutz Tier-3 diesel engine, air-/oil-cooled. Simple and extremely reliable.
- On-board screw compressor\*. 6,5 m3/min. 7,5 bar max.
  Electronically controlled.
- Double piston concrete pump P715. VHS control system.
  Simple and with extremely long maintenance intervals.
- More efficient and accurate additive management system, resulting in cost savings for the client.
- On-board computer with multilingual colour display which indicates performance, composition of ingredients, fault diagnosis, alarms, etc.
- Cabin design according to FOPS ROPS criteria.
- Xenon working lights.
- Protected outriggers.
- Turbo engine for working at high altitude.