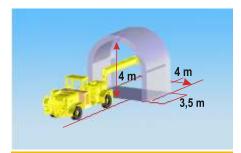

|            | Spraying   | Unfold       |
|------------|------------|--------------|
|            | Max. Reach | Min. Section |
| Vertical   | 9 m        | 2,5 m        |
| Horizontal | 7 m        | 3,2 m        |