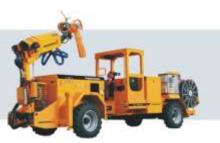

Spraying arm designed to work in medium and small tunnel sections.

Easy to handle and optimum maneuverability.

Great stability and high spraying performance.

|--|

Transport length 6210 mm 6970 mm Transport width 2000 mm 2000 mm Transport height 2500 mm 2500 mm Weight 7600 kg 8500 Kg Wheel base 3075 mm 3835 mm Ground clearance 240 mm 240 mm Turning radius outer 5500 mm 5700 mm 3200 mm 3300 mm inner Max. Climbing Ability 45% 35%