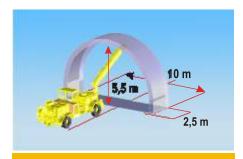

|            | Spraying   | Unfold       |
|------------|------------|--------------|
|            | Max. Reach | Min. Section |
| Vertical   | 9 m        | 2,5 m        |
| Horizontal | 7 m        | 3,2 m        |