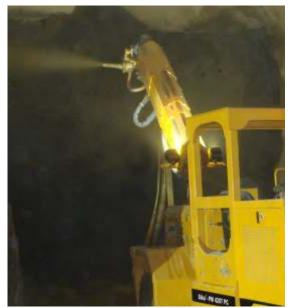

## **Telescopic spraying** arm Aliva - 302

Arm Rotation angle (left/right) Rotation angle (up/down) 330° + 63° / - 65° Nº of extensions Protected extensions all (with cover)

Tel: (+34) 914 288 100 marketing@putzmeister.es - www.putzmeister.es/shotcrete