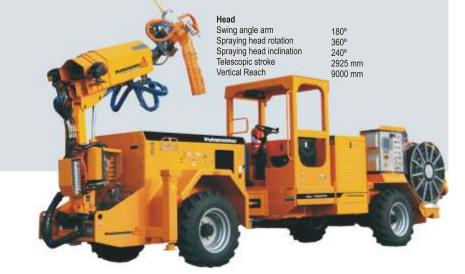

### Intelligent articulated chassis

The basis for this is an intelligent chassis concept as a platform, on which different customer-specific requirements can be realised. During development, great emphasis was placed on a very robust frame, which is adapted to the highest stresses of working in a tunnel.

### Main features:

- Extremely robust and compact design, purpose-built for working conditions of mining and tunneling.
- Deutz Tier-3 diesel engine, air-/oil-cooled. Simple and extremely reliable.
- On-board screw compressor\*. 6,5 m3/min. 7,5 bar max.
  Electronically controlled.
- Double piston concrete pump P715. VHS control system.
  Simple and with extremely long maintenance intervals.
- More efficient and accurate additive management system, resulting in cost savings for the client.
- On-board computer with multilingual colour display which indicates performance, composition of ingredients, fault diagnosis, alarms, etc.
- Cabin design according to FOPS ROPS criteria.
- Xenon working lights.
- Protected outriggers.
- Turbo engine for working at high altitude.

## **Telescopic spraying** arm Aliva - 302

Arm Rotation angle (left/right) Rotation angle (up/down) 330° + 63° / - 65° Nº of extensions Protected extensions all (with cover)

Tel: (+34) 914 288 100 marketing@putzmeister.es - www.putzmeister.es/shotcrete