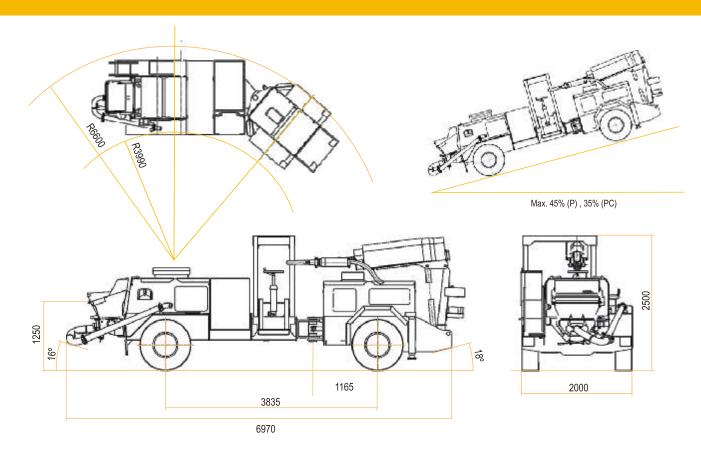

Spraying arm designed to work in medium and small tunnel sections.

Easy to handle and optimum maneuverability.

Great stability and high spraying performance.

|--|

Transport length 6210 mm 6970 mm Transport width 2000 mm 2000 mm Transport height 2500 mm 2500 mm Weight 7600 kg 8500 Kg Wheel base 3075 mm 3835 mm Ground clearance 240 mm 240 mm Turning radius outer 5500 mm 5700 mm 3200 mm 3300 mm inner Max. Climbing Ability 45% 35%